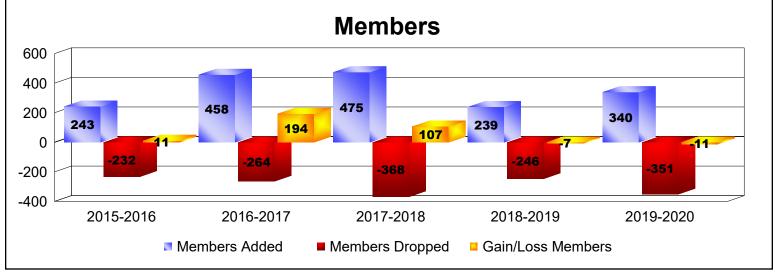

District 317 F

As of June 2020 Cumulative

| Year      | New<br>Clubs | Dropped<br>Clubs | Gain/<br>Loss<br>Clubs | New<br>Members | Charter<br>Members | Reinstate<br>Members | Transfer<br>Members | Total<br>Member<br>Added | Total<br>Members<br>Dropped | Gain/<br>Loss<br>Members |
|-----------|--------------|------------------|------------------------|----------------|--------------------|----------------------|---------------------|--------------------------|-----------------------------|--------------------------|
| 2015-2016 | 1            | -2               | -1                     | 197            | 28                 | 5                    | 13                  | 243                      | -232                        | 11                       |
| 2016-2017 | 5            | -2               | 3                      | 332            | 114                | 11                   | 1                   | 458                      | -264                        | 194                      |
| 2017-2018 | 6            | 0                | 6                      | 305            | 157                | 8                    | 5                   | 475                      | -368                        | 107                      |
| 2018-2019 | 1            | -2               | -1                     | 199            | 29                 | 9                    | 2                   | 239                      | -246                        | -7                       |
| 2019-2020 | 5            | 0                | 5                      | 188            | 133                | 11                   | 8                   | 340                      | -351                        | -11                      |
| Average   | 4            | -1               | 2                      | 244            | 92                 | 9                    | 6                   | 351                      | -292                        | 59                       |