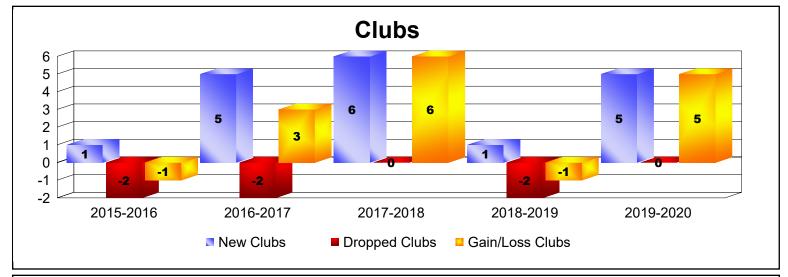

District 317 F

As of June 2020 Cumulative

| Year      | New<br>Clubs | Dropped<br>Clubs | Gain/<br>Loss<br>Clubs | New<br>Members | Charter<br>Members | Reinstate<br>Members | Transfer<br>Members | Total<br>Member<br>Added | Total<br>Members<br>Dropped | Gain/<br>Loss<br>Members |
|-----------|--------------|------------------|------------------------|----------------|--------------------|----------------------|---------------------|--------------------------|-----------------------------|--------------------------|
| 2015-2016 | 1            | -2               | -1                     | 197            | 28                 | 5                    | 13                  | 243                      | -232                        | 11                       |
| 2016-2017 | 5            | -2               | 3                      | 332            | 114                | 11                   | 1                   | 458                      | -264                        | 194                      |
| 2017-2018 | 6            | 0                | 6                      | 305            | 157                | 8                    | 5                   | 475                      | -368                        | 107                      |
| 2018-2019 | 1            | -2               | -1                     | 199            | 29                 | 9                    | 2                   | 239                      | -246                        | -7                       |
| 2019-2020 | 5            | 0                | 5                      | 188            | 133                | 11                   | 8                   | 340                      | -351                        | -11                      |
| Average   | 4            | -1               | 2                      | 244            | 92                 | 9                    | 6                   | 351                      | -292                        | 59                       |